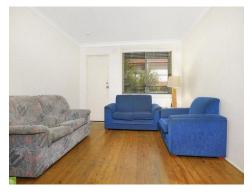

This fully furnished property boasts an open plan living and dining space with lounges and dining table, two large bedrooms each including a bed, wardrobe and desk. A fully equipped kitchen with breakfast bar, and a combined laundry and bathroom...