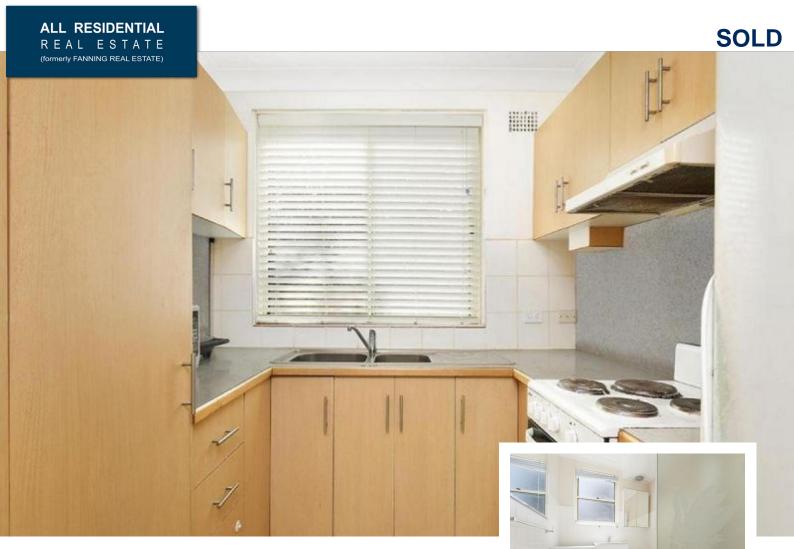

This fully furnished property boasts an open plan living and dining space with lounges and dining table, two large bedrooms each including a bed, wardrobe and desk. A fully equipped kitchen with breakfast bar, and a combined laundry and bathroom...