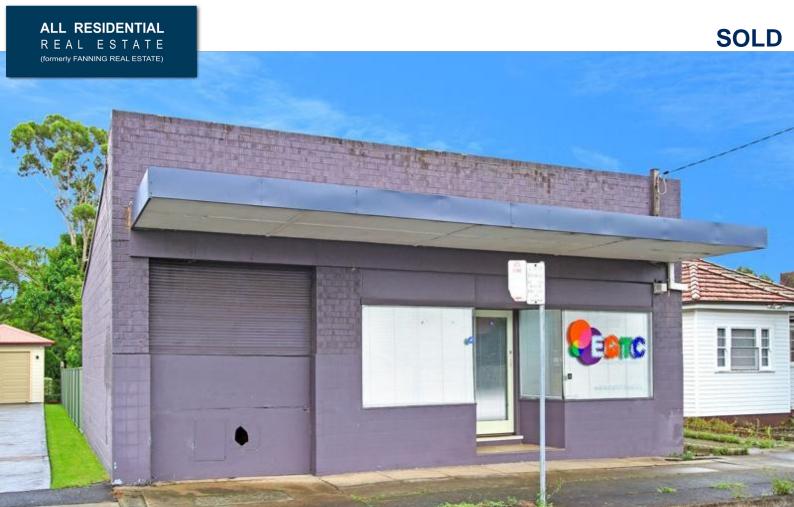

## ่ใช้ที่ได้เราให้งิธิ<sup>™</sup>Avenue, Gwynneville

3

2

0

Original features are the theme of this three bedroom quaint cottage (circa 1948) which includes a commercial shop out the front and all of it is ready for demolition or renovation. Council rates reflect there is a shop and it also has separate electricity. The property was solidly constructed with high ceilings, some picture rails and ornate cornices, is situated in a very handy position between the Hospital and Wollongong University and only a minute's drive to access the M1 motorway to Sydney. Mostly near level, 954.8 square metre block with a 15.24 metre frontage and 62.79 depth. It is...